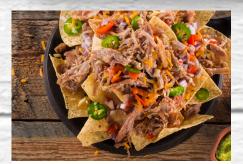

#### **PULLED PORK**

Schneiders starts with Canadian farm raised pork and slow roasts the meat until it reaches its perfect "pulled" tenderness.

| Product Code:         | 63100269807        |
|-----------------------|--------------------|
| Flanagan Code:        | 167035             |
| Pack Format:          | 4 x 1.135 kg       |
| Weight:               | 4.54 kg            |
| Pallet Configuration: | $10 \times 9 = 90$ |
| Case Dimensions (cm): | 40 x 26 x 12.8     |
| Shelf Life:           | 365 days           |
| Storage:              | Keep frozen        |

#### **PULLED BEEF**

Made with Canadian beef and natural ingredients that let the flavour of the meat stand out. Ideal for a variety of menu applications.

| Product Code:         | 63100269852        |
|-----------------------|--------------------|
| Flanagan Code:        | 158059             |
| Pack Format:          | 4 x 1.135 kg       |
| Case Weight:          | 4.54 kg            |
| Pallet Configuration: | $10 \times 9 = 90$ |
| Case Dimensions (cm): | 40x26x12.8         |
| Shelf Life:           | 365 days           |
| Storage:              | Keep frozen        |