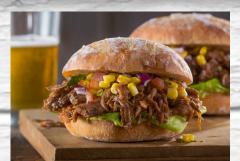

#### **PULLED BEEF**

Made with Canadian beef and natural ingredients that let the flavour of the meat stand out. Ideal for a variety of menu applications.

| Product Code:         | 63100269852        |
|-----------------------|--------------------|
| Flanagan Code:        | 158059             |
| Pack Format:          | 4 x 1.135 kg       |
| Case Weight:          | 4.54 kg            |
| Pallet Configuration: | $10 \times 9 = 90$ |
| Case Dimensions (cm): | 40x26x12.8         |
| Shelf Life:           | 365 days           |
| Storage:              | Keep frozen        |

#### **PULLED CHICKEN**

Always tender and juicy, made with chicken breast and thigh meat for perfect texture and flavour. A great addition to your ingredient line-up.

| Product Code:         | 63100269951              |
|-----------------------|--------------------------|
| Flanagan Code:        | 164475                   |
| Pack Format:          | 4 x 1.135 kg             |
| Case Weight:          | 4.54 kg                  |
| Pallet Configuration: | $\dots 10 \times 9 = 90$ |
| Case Dimensions (cm): | 40x26x12.8               |
| Shelf Life:           | 365 days                 |
| Storage:              | Keep frozen              |