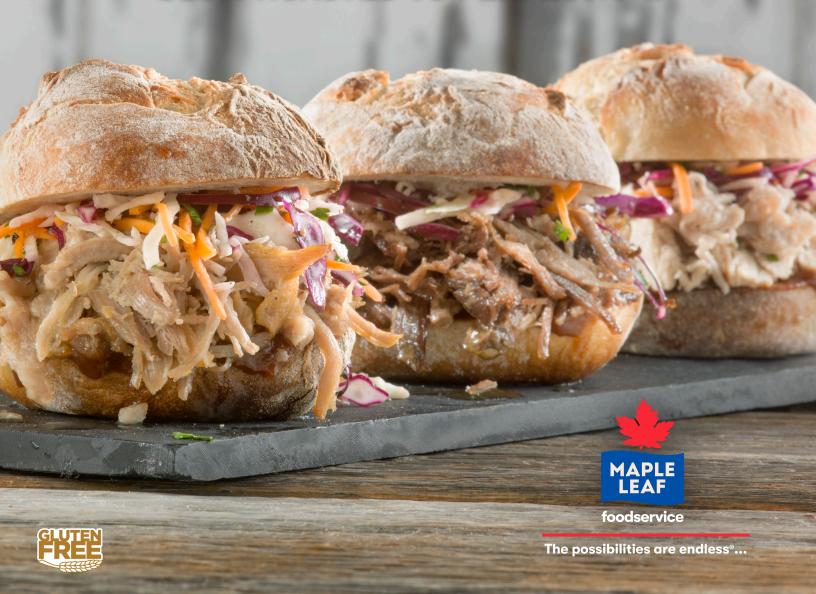

## NO SAUCE ADDED. SLOW ROASTED TO PERFECTION.

CANADIAN FARM RAISED

### PULLED MEATS READY FOR YOUR FINISHING TOUCH.

Schneiders pulled meats are crafted with unique spice rubs and slow roasted for several hours to perfection, maintaining a mild taste that won't compromise the flavour profiles of your menu builds. We don't sauce our products which allows you to finish them in many ways for multiple menu and daypart applications.

- Canadian Farm Raised pork, beef, and chicken
- · No sauce added versatile
- No preservatives\* or artificial flavours
- · Fully Cooked ready for use
- · Convenient pack size
- · Gluten Free
- Slow-roasted to keep flavour in